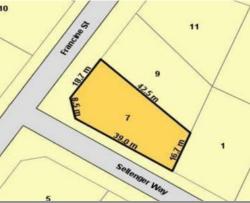

Surrounded by quality established homes, imagine the home of your dreams constructed on this generous 868m2 block.

Standing at the rear of the property you can anticipate the views and appreciate how close you are to the estuary.