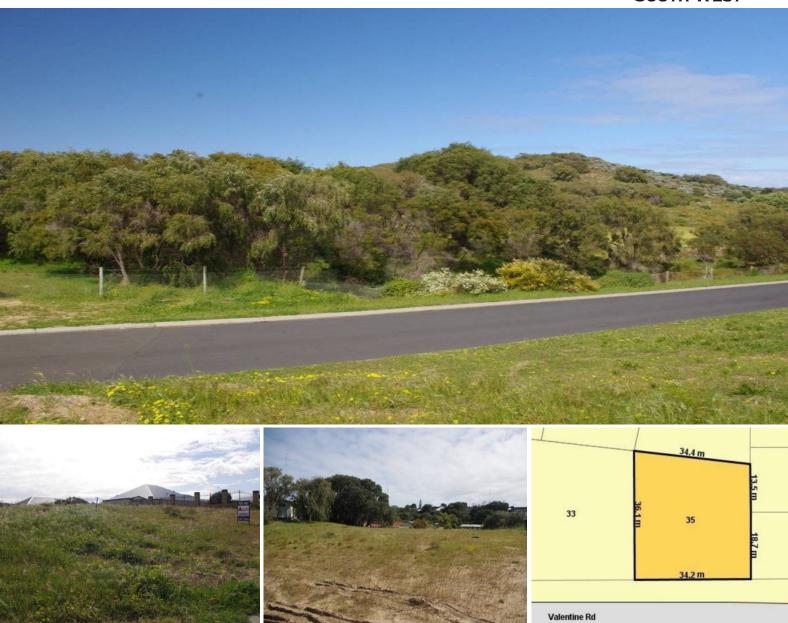

## Location, Opportunity All in One

This parcel of land is a prime site for a unit development. It has an uninterrupted outlook over the 7th Fairway of Lakewood Shores Gold Course. It is also only a 450m walk to the end of the cul-de-sac and Binningup's pristine beach.

The block is 1169m2, connected to deep sewerage and hence zoned R15/30/50. Subject to council approval, 3 dwellings could be established on this block. Alternatively, you may chose to build your permanent or holiday home here. The block is also connected to power and scheme water.