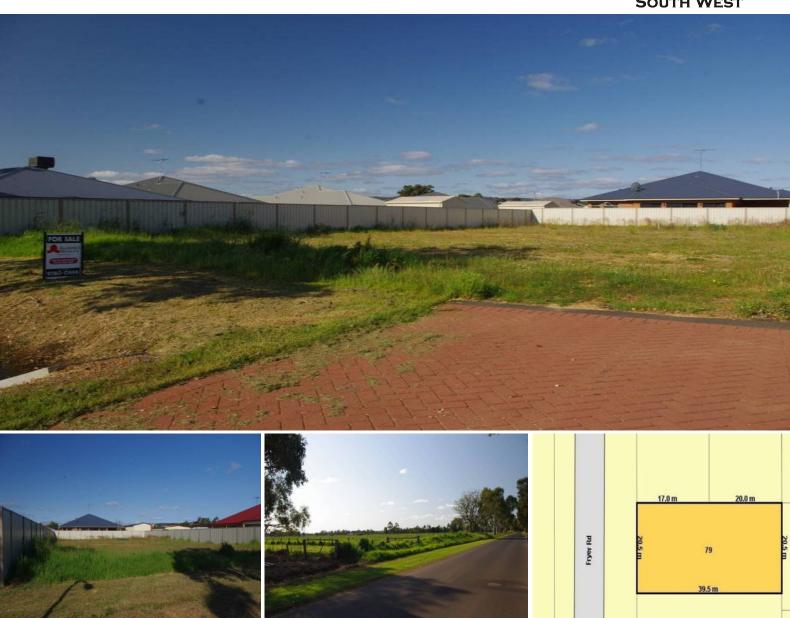

## 79 Fryer Road HARVEY, WA

## Rural Outlook, Town Convenience

Overlooking lush green paddocks is this 820m2 block in Gerschow Estate. If you want the rural lifestyle, but don't have time to manage anything more than a house block, then this one is for you.

Surrounded by established homes, this fully serviced block is ready for you to build your dream home. There is also public open space with Ann Gerschow Park only a couple of doors away.

Harvey's lively main street is only 1.6km away, with an array of supermarkets, shops, boutiques, banks, schools and recreation centre.