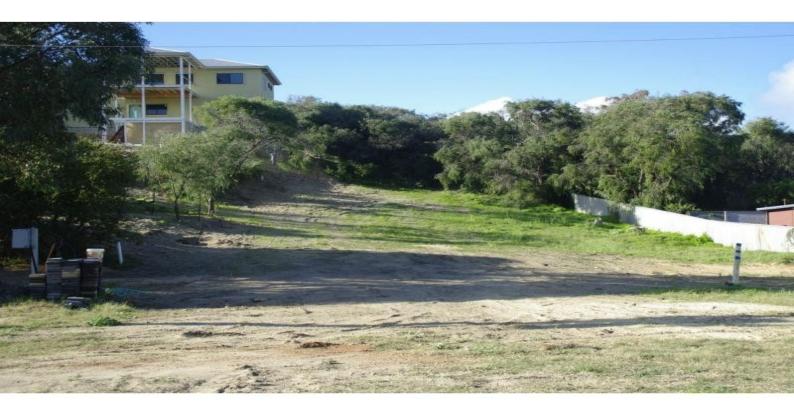

## **OCEAN BREEZE**

This block is looking for new owners and is an easy walk to Binningup's beautiful beach.

The block has duplex potential with 1283m2 and 26.1 metres of frontage. There is a large flat section at the front of the block, with a sloped area at the rear, which could be terraced, because right at the top you can catch a glimpse of the sea!

Iluka is a central location providing easy access to the beach, surf club, boat ramp, tennis court & general store.

Across the road is regional open space, ensuring that you won't be overlooking houses across the other side of the road.