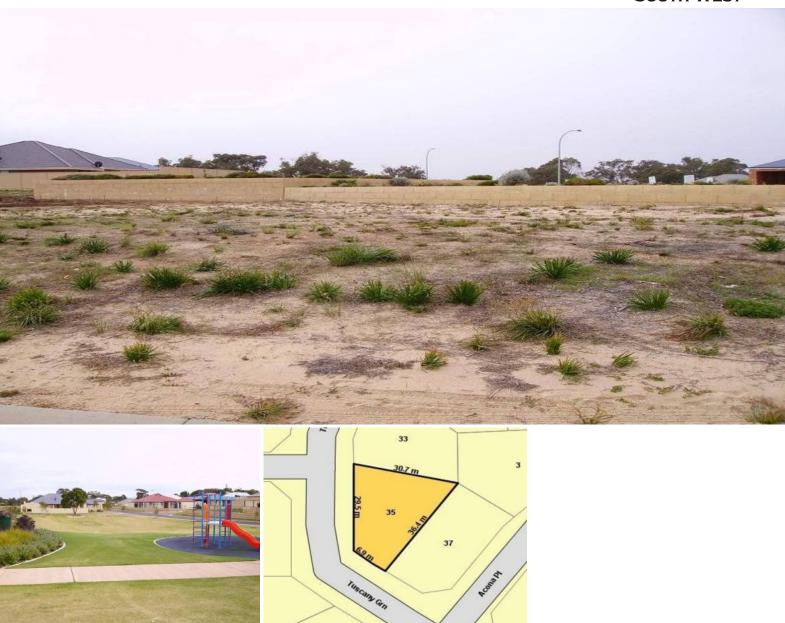

## Terrific Block on Tuscany

Fancy a hit of golf, a game of bowls or a walk on one of the South West's pristine beaches- This block is calling out for someone to build a house and make Binningup home.

Located on Tuscany Green in Lakewood Shored Estate this flat, retained 649m2 block is ready to go. This block has a large frontage (37.98m) and due to the sweeping nature of Tuscany Green an extra 6.86 metres of frontage on the side of the block.

Across the road is the new park, and it's only a short walk to the golf course, country club and beach.

Lakewood Shores has underground power, deep sewerage and connection to hi-speed internet through optic fibre to the home.