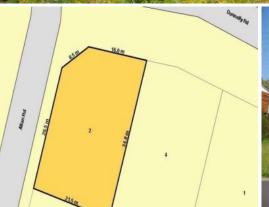

## Back to Nature

This lovely 704M2 block has frontage to both Donnelly Road and Allan Road. Donnelly Road is a quiet cul-de-sac. The slight elevation from front to back allows for views across the treetops.