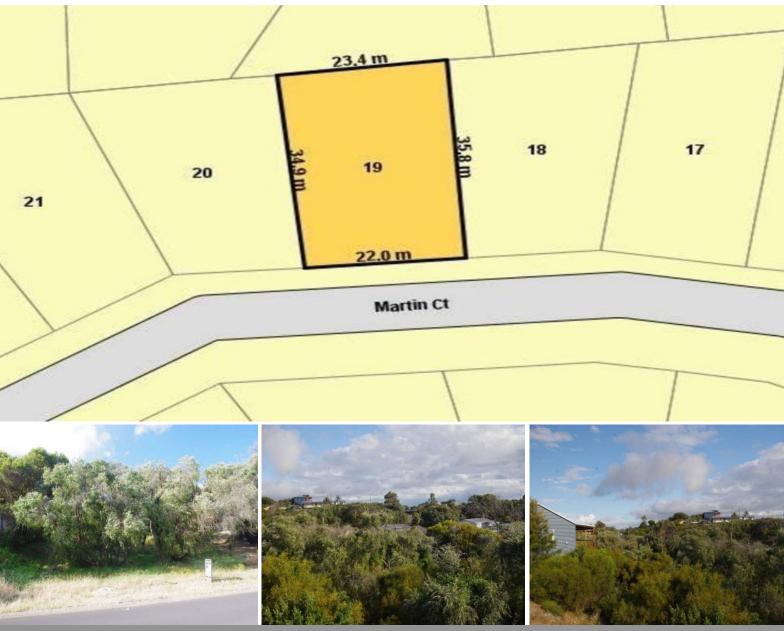

## **READY & WAITING!**

This block oozes coastal charm and is ready and waiting for a new home.

It located is in a quiet cul-de-sac at the Northern end of town, with a 400m walk to access the beach or the walking tracks through the reserve.

The block has mature peppermint trees which add to the coastal feel of the property. It slopes from front to back with elevated views across the tops of the trees. The block is perfect for a pole home construction.

The block is 802m2 with 22 metres of frontage.

Property Code: 2532

For more details please visit : https://www.summitbunbury.com.au/4734362

**Price:** \$129,000

**Ruth Nandapi** 0419 955 965