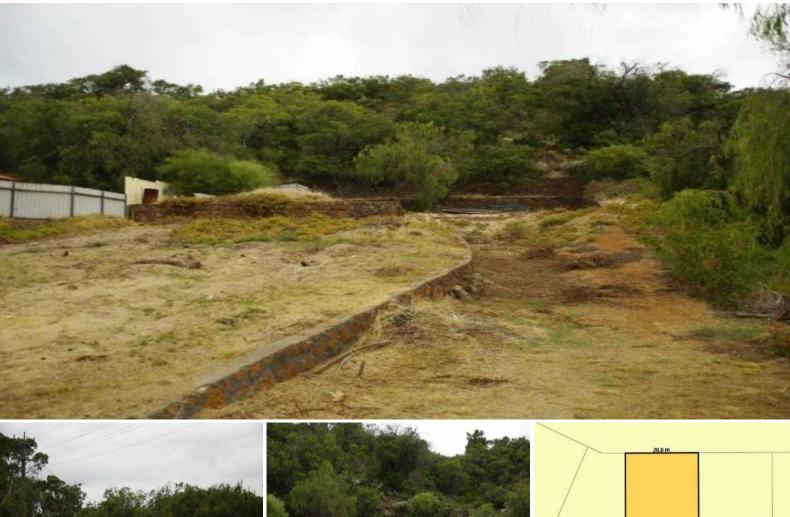

The block has been extensively retained at the rear of the property and is slightly elevated from front to back.

Binningup is only 80 minutes from Perth and 25 minutes north of Bunbury. The area has a good mix of permanent homes, holiday homes & investment properties. Start your seachange today!