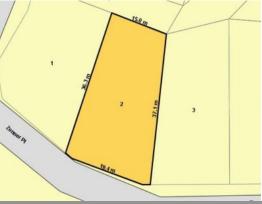

## Ocean Breeze

There are few vacant blocks left in this lovely cul-de-sac. Surrounded by established homes this 705m2 block slopes from front to back. The block is fully cleared of vegetation.

At the rear of the property is a quiet public access way, which would allow you to walk out the back of your property, down the path, across onto Colback Street, and down the end is access to the beach.

 $^{\star}$  Contour survey has been done and is available to view by genuine interested parties.

Ruth Nandapi 0419955965

For more details please visit : https://www.summitbunbury.com.au/4734381

Price:

REDUCED \$149,000