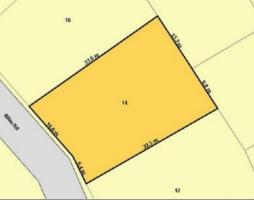

## 14 Allan Road BINNINGUP, WA

## New Home Required!

Secure this 700m2 block to build your new home. With a shortage of blocks left in the new estate this block in the 'older part of Binningup' would have to be viewed as a bargain.

The block is located at the northern end of town with an easy walk to the beach. The block is also close to the nature reserve which is perfect for bush walks.