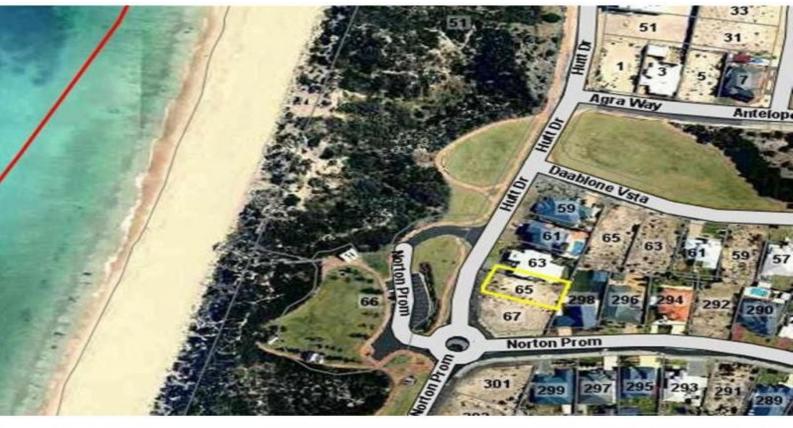

## 65 Hutt Drive DALYELLUP, WA

## **BEST VIEW IN DALYELLUP**

This block must be the best available in Dalyellup with views overlooking the park and walkway to the Indian ocean beyond. Imagine waking up to these views every day or watching the sunset in the evening from your piece of paradise which can never be built out. This block is a great 670sqm in size and is ready to have your dream home built on today!