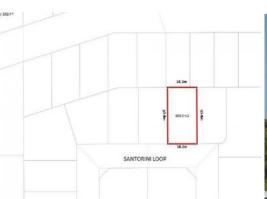

## 20 Santorini Loop BINNINGUP, WA

## Quality Block with Ocean Glimpses

Block has been reduced for sale!

This 600m2 block with 18.18 metres of frontage is situated in an elevated position overlooking stage 4 of Lakewood Shores Binningup. This block has nor restrictive covenants allowing you to explore all sorts of possibilities.