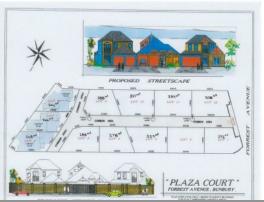

Available lots: 1, 4, 5, 9, 10 & 12 Potential Duplex Block: 10 & 12

Don't miss out on this fantastic opportunity. Please contact Russell Donovan today for a

For more details please visit :

https://www.summitbunbury.com.au/4734402