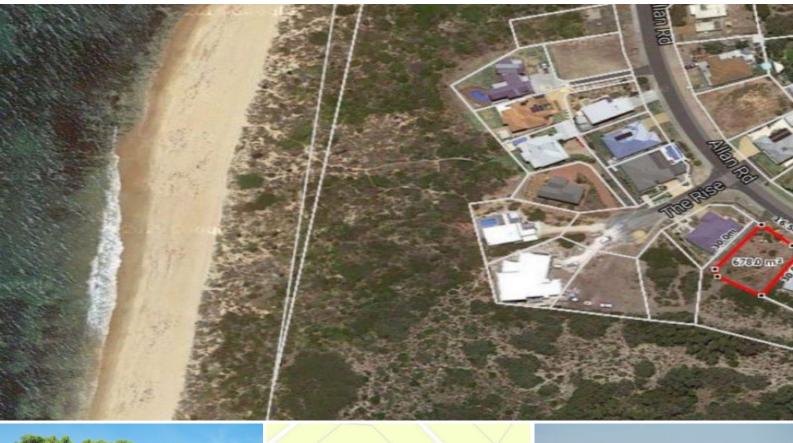

## It doesn't get much better

They say location is everything and with a 140m along the footpath, you will find yourself on Binningup Beach. Grab a towel or cast a line, 2 minutes walk and it's all yours.

This block is located in The Rise subdivision at the northern end of the town. The block slopes gently from front to back and from the rear of the property you can even catch a glimpse of the ocean.

Fully serviced with deep sewerage, scheme water & power, these blocks are highly sort after. Surrounded by quality homes, this is the perfect place to build your dream home.