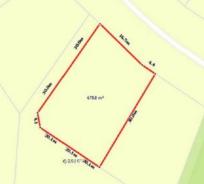

This block is located in The Rise subdivision at the northern end of the town. The block slopes gently from front to back and from the rear of the property you can even catch a glimpse of the ocean.

Fully serviced with deep sewerage, scheme water & power, these blocks are highly sort after. Surrounded by quality homes, this is the perfect place to build your dream home.