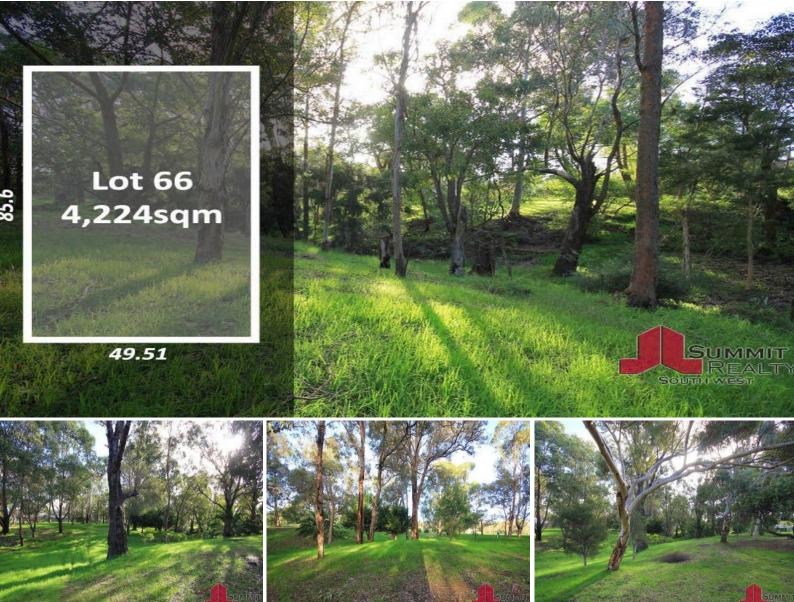

## PICTURESQUE 4,224sqm RECTANGULAR BLOCK

Escape to the country with this rectangular, peacefully positioned 4,224sqm block. Punctuated by beautiful native trees and the occasional fruit tree, this block also enjoys a meandering winter creek.

- 4,224sqm, rectangular in shape
- Approx. 49.51m frontage, approx. 85.6m in depth
- All four boundaries are fenced
- A working bore exists on the property, shared with the rear neighbour
- Existing garden shed on paver base to rear of the block
- Two small existing brick storage sheds to rear of the block
- Water and power services available