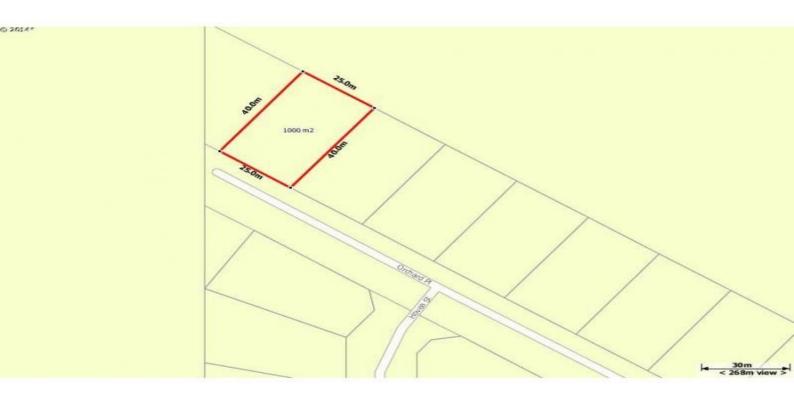

## Rare Earth

Secure this large 1000m2 block in this quiet coastal village located only 80 minutes South of Perth. With limited opportunities for expansion of the town, Myalup is likely to retain its serene & peaceful atmosphere.

This beautiful bush block is flat and has a large 25m frontage maximising your opportunity to build your dream home. Located at the end of Orchard Place you are surrounded by bushland and within walking distance to the beach.