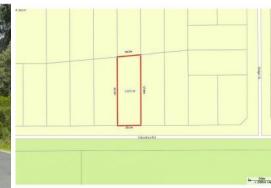

## Value & Vistas on Valentine

Its hard to walk past this 1131m2 block and not consider the possibilities. With minimal slope, rectangular shape 20 metres of frontage and large size, this provides a blank canvas for you to create your seaside dream.