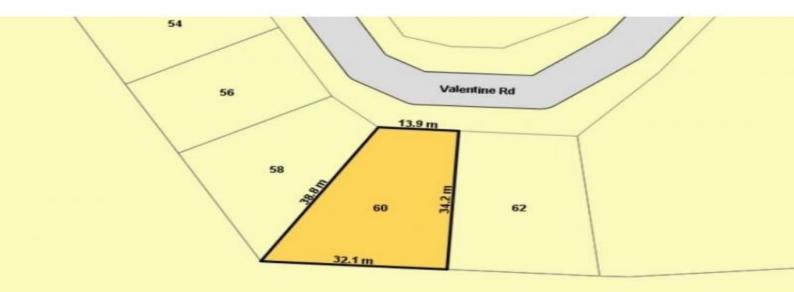

## 60 Valentine Road BINNINGUP, WA

## LAST BLOCK IN GOLFSIDE VISTA

Secure the last block in the "Golfside Vista" release of Lakewood Shores.

Backing onto the golf course, this 792m2 block allows you uninterrupted views of the 8th fairway from the rear of your property. Fully serviced with deep sewerage and scheme water, this block is ready for you to build your dream home.

Perfectly located, it is an easy walk to the beach down Valentine Road and also easy to tee off on the nearby 9 hole golf course.

This block includes a \$13 000 rebate for fencing and landscaping (conditions apply).

Property Code: 5220

For more details please visit : https://www.summitbunbury.com.au/4734427 Price:

\$249,000

0419 955 965