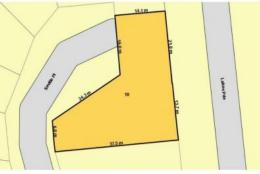

## Ready to Build Your Dream Home

Tucked away at the end of a quiet cul-de-sac you will find one of the last remaining blocks in Tuscany Green, Lakewood Shores. Flat, and fully serviced with deep sewerage and scheme water, this block is ready for you to build your dream home.

The block also includes a \$13 000 rebate for fencing and landscaping (conditions apply).

This unique estate is located 25 minutes north of Bunbury and 80 minutes south of Perth. With a pristine beach and fabulous 9 hole golf course, Binningup is a well kept secret by t