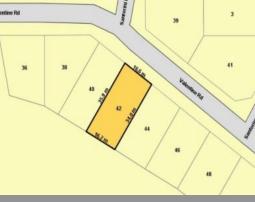

## 42 Valentine Road BINNINGUP, WA

## Get Golfside!

Secure this opportunity - a re-sale block in Lakewood Shores. This lovely block backs onto the 7th fairway, so you have uninterrupted views across the golf course.

These blocks have been in high demand and the street is now filled with new homes. The block is fully serviced with deep sewerage and scheme water.