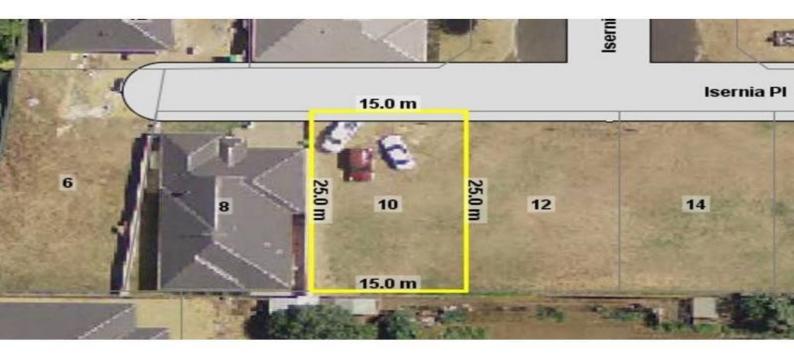

## 10 Isernia Place SOUTH BUNBURY, WA

## 4 GREAT BLOCKS TO CHOOSE FROM!

Look no further! This is a fantastic opportunity to build your dream home in such a prime location. All four blocks are located in Isernia Place in South Bunbury, and are close to all major amenities, the Big Swamp Parklands and just minutes from the Bunbury CBD. The sizes of each block varies between 374m2 and 454m2 with good street frontage and all level ready to go. Land as good as this, is becoming a rare find in Bunbury.