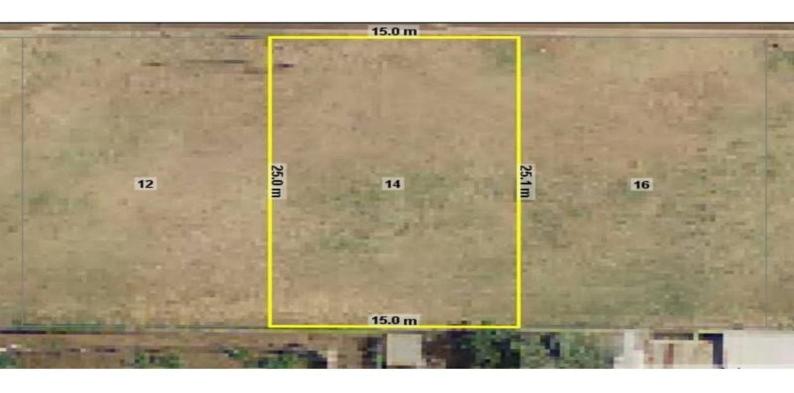

## 14 Isernia Place SOUTH BUNBURY, WA

## 4 GREAT BLOCKS TO CHOOSE FROM!

Look no further! This is a fantastic opportunity to build your dream home in such a prime location. All four blocks are located in Isernia Place in South Bunbury, and are close to all major amenities, the Big Swamp Parklands and just minutes from the Bunbury CBD. The sizes of each block varies between 374m2 and 454m2 with good street frontage and all level ready to go. Land as good as this, is becoming a rare find in Bunbury.