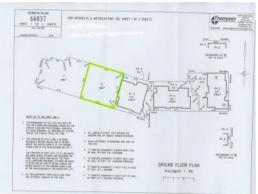

The fence which is currently on the site, can be removed by the owner as it is currently not sitting on the boundary, please contact our office for site plans.

Property Code: 5455

Price:

Offers Over \$139,000