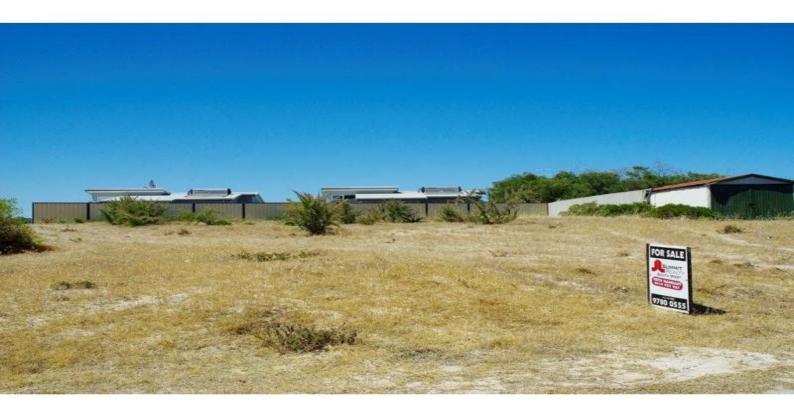

## Sun, Sea & Sand

Lakewood Shores Estate is fast filling up with new homes and there aren't many vacant blocks to choose from. This block is on the edge of the estate, and has access to deep sewerage, power and scheme water.

From the back of the block there are views of the Darling Scarp in the distance and a glimpse of the sea to the west. The block is north facing to assist with the solar passive design of your home.

A short stroll from this block will find you at the general store, swimming beach, bowling green or golf course.

Property Code: 5472

For more details please visit : https://www.summitbunbury.com.au/4734439

**Price:** \$179,000

**Ruth Nandapi** 0419 955 965