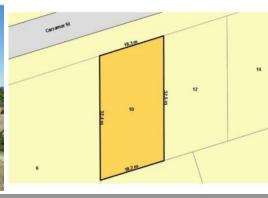

## 10 Carramar Street BINNINGUP, WA

## Sun, Sea & Sand

Lakewood Shores Estate is fast filling up with new homes and there aren't many vacant blocks to choose from. This block is on the edge of the estate, and has access to deep sewerage, power and scheme water.