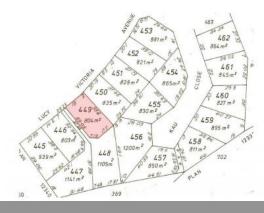

- 804sqm block
- 20m approx. frontage
- 38.8m depth along the left boundary

For more details please visit : https://www.summitbunbury.com.au/4734441

**Price:** \$275,000

**Lorraine Grassie**