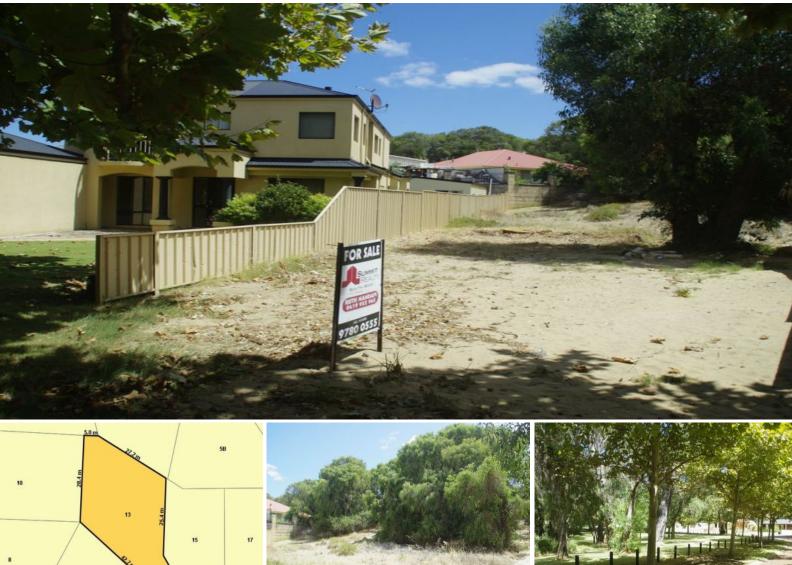

13 Sienna Grove BINNINGUP, WA

## **Privacy Plus**

Surrounded by quality homes this block is tucked away and provides a large building area to accommodate cars, the boat or caravan.

This block has a small frontage which provides a private entrance to the property. The block then spills out at the back to a massive area that is well suited to a pole home.

Located in a quiet cul de sac, the block overlooks the lovely park which has a network of walk paths and a gazebo. The block comes with the convenience of scheme water, underground power and deep sewerage. The current owner has house plans already designed which can be given to genuine interested parties.