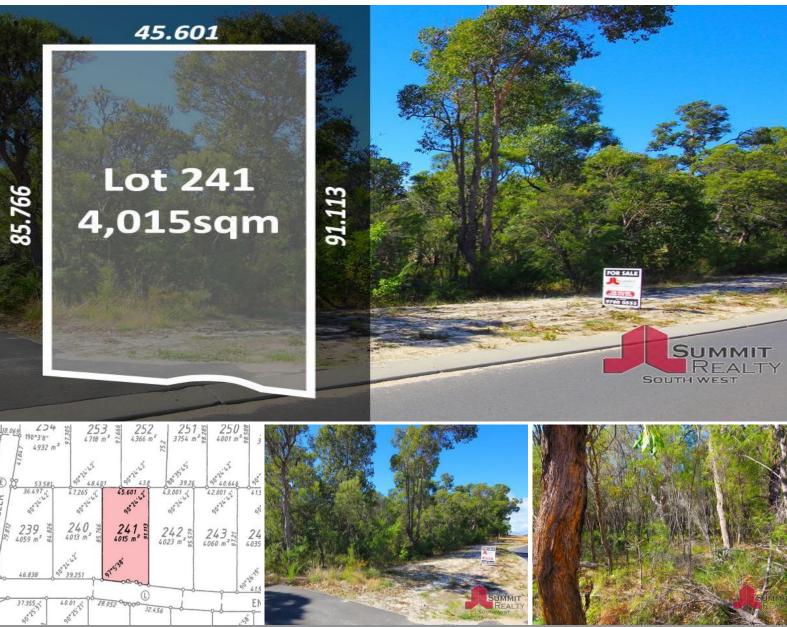

## YOUR TREE CHANGE AWAITS

On offer is this tempting 4,015sqm parcel of Leschenault land. For those looking to achieve privacy, space and a nest amongst nature, this block is perfect for your next grand design.

This block is surrounded by recently built homes of substantial size and high quality.

- 4,015sqm
- Rear boundary of 45.601m

For more details please visit : https://www.summitbunbury.com.au/4734448

Price: Offers Over \$265,000