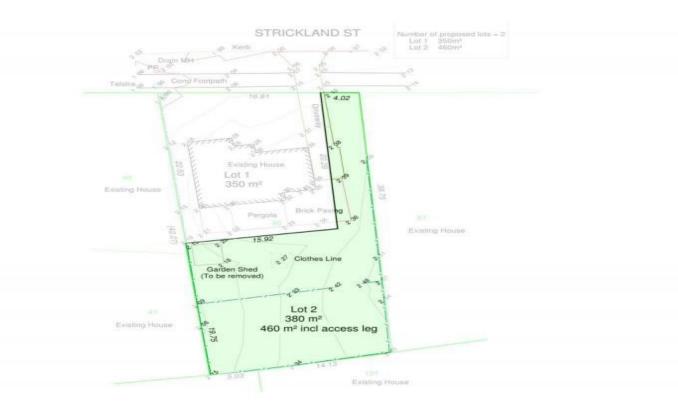

## PRIVATE, PANCAKE FLAT & READY TO GO!

Ideally located with proximity to the Forum Shopping Centre and other nearby amenities, this parcel of land enjoys off-street privacy.

This block is a roomy 380sqm, or 460sqm including the access leg - plenty of room for your own grand design.

Investors looking to expand their portfolio may also be interested in the existing 3 x 1 home sub-divided off in front of this block - 91 Strickland Street is also for sale!

- Centrally located, with off-street privacy
- 380sqm block, or 460sqm incl. access leg
- "Pancake flat"