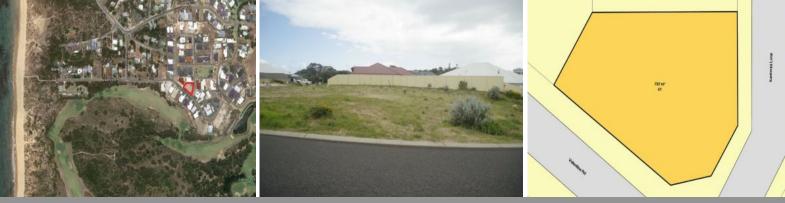

## 41 Valentine Road BINNINGUP, WA

## REDUCED FOR SUMMER SALE

If you are looking to build a new home in Lakewood Shores Estate, then it's hard to go past this large corner block. Use your creativity to design your seaside escape - with 792m2 to play with there is room to accommodate a large house as well as having side access to a shed. This is currently one of the largest blocks on the market in Lakewood Shores and will not last long.

This block is flat and is fully serviced with deep sewerage, power and scheme water.

Secure this block today.

For more details please visit : https://www.summitbunbury.com.au/4734463