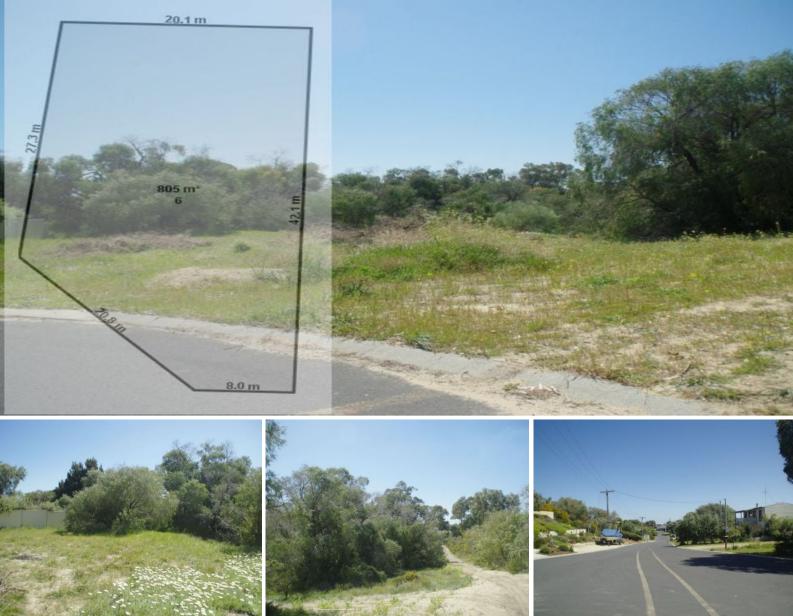

## 6 Ashton Road BINNINGUP, WA

## Tree Change by the Sea

You don't get many locations as private and quiet as this special parcel of land at the end of Ashton Road. Located at the eastern end of the cul-de-sac, hardly a car ventures past this part of Binningup.

The block is relatively flat and its elevated position provides a lovely outlook across the reserve at the rear, bush to the east and down the street towards the ocean.

With an 805m2 blank canvas, you will have plenty of room for a large home plus a shed.

Large flat blocks are a rare find in this part of Binningup, so be quick to secure this block of land.

A contour survey is available to assist with the assessment of site costs for this proper

For more details please visit : https://www.summitbunbury.com.au/4734464 Price: