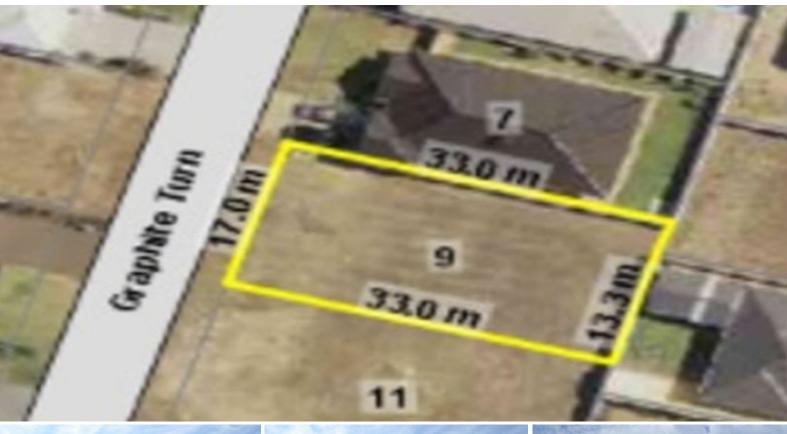

9 Graphite Turn DALYELLUP, WA

## **FULL OF POTENTIAL**

Situated in a whisper quiet street, walking distance to parks and just a stones throw from the Dalyellup Shopping Centre is this flat 561m2 parcel of vacant land. Build your perfect home on a well-established street and enjoy all that Dalyellup Beach has to offer. Perfectly located and priced to sell, if you are looking for the ideal location to build your new home this could be just what you are looking for. Call today for further information.

Block size: 561m2 Frontage: 17m

Property Code: 6441

Price:

From \$150,000

**Tim Cooper** 

0437 068 028

For more details please visit : https://www.summitbunbury.com.au/4734465