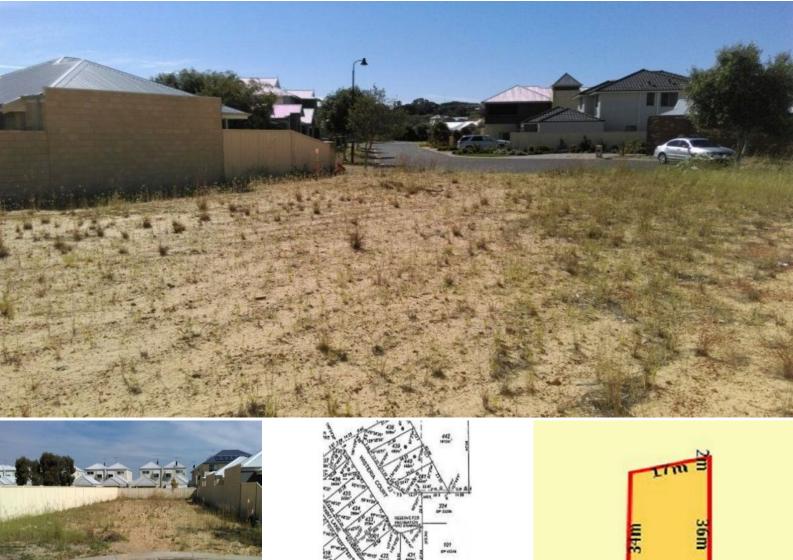

## 15 Wisteria Court SOUTH BUNBURY, WA

## RARE FIND IN SOUTH BUNBURY

This 600m2 block of prime land is available today!!!

Located at the end of a quiet cul-de-sac, close to schools, parks, shops and the Bunbury CBD, this vacant block is the perfect property to build that dream home you have been fantasizing about! Or if it is a great investment opportunity you have been searching for, look no further than this duplex block in South Bunbury.

Do not miss out on this excellent opportunity, it will not last long!

Property Code: 6495

For more details please visit : https://www.summitbunbury.com.au/4734466

\$400,000

**Lorraine Grassie**