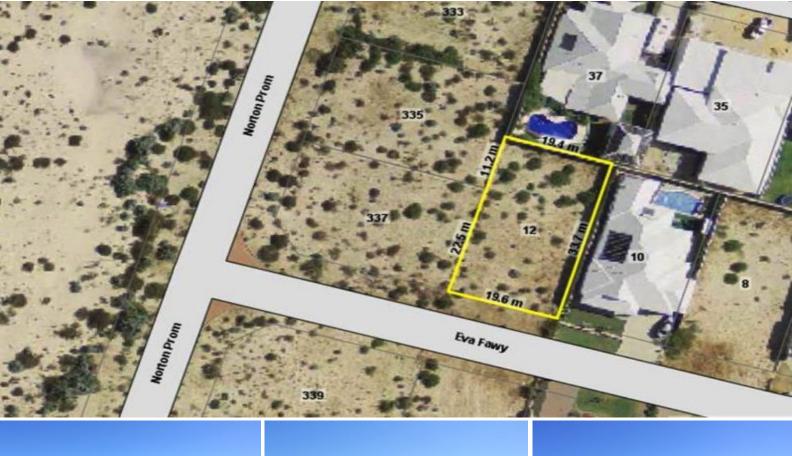

## 12 Eva Fairway DALYELLUP, WA

## HOP, SKIP AND JUMP TO THE BEACH

Are you looking to build your dream home- Then look no further! This well positioned block is situated just one block back from beach frontage and is relatively cleared and ready to go. Build the home you have always wanted amongst well established and quality homes located on the beach side of the Dalyellup Estate.

With 657sqm of total land and 19.6m frontage this is a great opportunity!

This block is definitely worth a view!

You will not be disappointed!!

Property Code: 6616

For more details please visit : https://www.summitbunbury.com.au/4734468 Price: