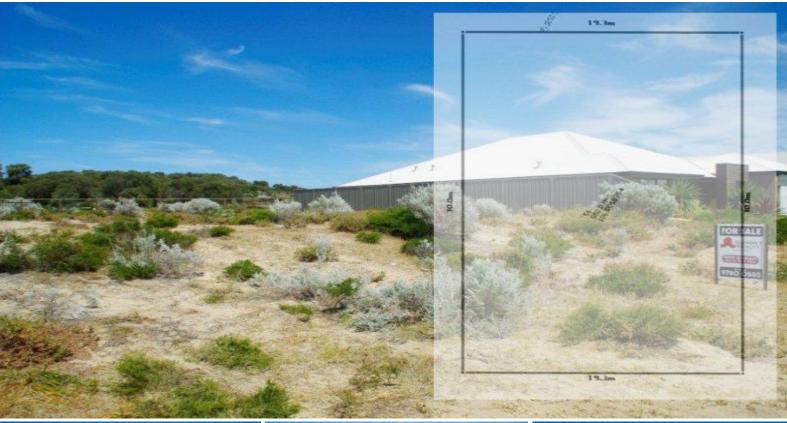

56 Valentine Road BINNINGUP, WA

## Golf Course Views

You will need to be quick to secure one of the last remaining vacant blocks in this stage of Lakewood Shores. This rectangular block is perfectly positioned to capture views across the Binningup Golf Course, as the rear of the block backs onto the 7th green.

This 580m2 block is retained, flat and fully serviced with deep sewerage and scheme water, ready for your new home.

**Price:** \$240,000

**Ruth Nandapi** 0419 955 965

For more details please visit : https://www.summitbunbury.com.au/4734473