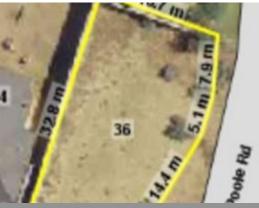

36 Poole Road DALYELLUP, WA

## BACK ON THE MARKET - AVAILABLE NOW

Located in a quiet section of the Dalyellup Beach Estate is this elevated 536m2 parcel of vacant land. Situated on a corner block and surrounded by quality properties this could make the ideal location for your next home. Just a short walk to the lakes and nearby parklands or jump in the car and drive to the shopping centre or the beautiful beaches that Dalyellup is famous for.

Block Size: 536m2

Property Code: 6768

\$145000 Price:

**Tim Cooper** 

0437 068 028

For more details please visit : https://www.summitbunbury.com.au/4734475