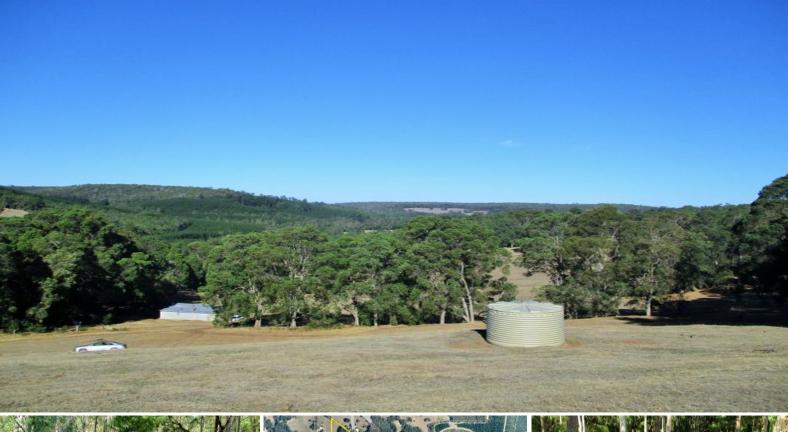

## The Hills Are Alive With The Sound Of Music

Run to the top of the hills on this property and start singing!!! Finding your acreage to build your dream

home is important so have a look at this beauty:

- 41.75 Hectares (103.17 Acres) Approximately 40% cleared
- Fenced for livestock
- There is a shed and conditions available upon enquiry.
- Approximately 20 minutes drive from Bunbury
- School Bus run on Wellington Mill Road
- Situated in the Ferguson Valley tourist precinct including Wineries, Short Stay Accommodation, Gnomesville and Brewery Restaurant
- Major optional benefit: Interactive supportive community with regular community activities