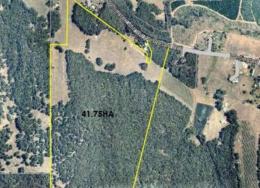

- 41.75 Hectares (103.17 Acres) Approximately 40% cleared
- Fenced for livestock
- There is a shed and conditions available upon enquiry.
- Approximately 20 minutes drive from Bunbury
- School Bus run on Wellington Mill Road
- Situated in the Ferguson Valley tourist precinct including Wineries, Short Stay Accommodation, Gnomesville and Brewery Restaurant
- Major optional benefit: Interactive supportive community with regular community activities