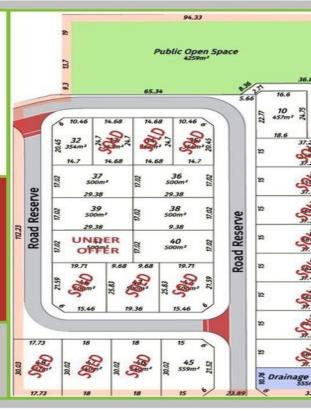

## STAGE 1 Fully Serviced lots TITLES NOW AVAILABLE!

With generous landscaping & fencing incentives DON'T MISS OUT

ACT LISTING AGENT

9 000 887 780 0503 791 5999 v@summitb

y@summitbunbury.com.au

Lot 32 The Grove Street CAPEL, WA

## THE GROVE ESTATE - LIMITED LOTS REMAIN!

Welcome to 'The Grove', an exciting new residential development only a short 20 minute drive from Bunbury.

Lot 32 is 354m2 in size with a frontage of 10.46m

Generous landscaping incentives included.