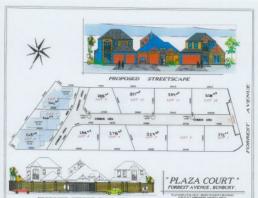

Available lots: 1, 4, 5, 9, 10 & 12 Potential Duplex Block: 10 & 12

Water Rates: \$158.00 approx

For more details please visit : https://www.summitbunbury.com.au/4734483

**Price:** \$189,900

**Lorraine Grassie**