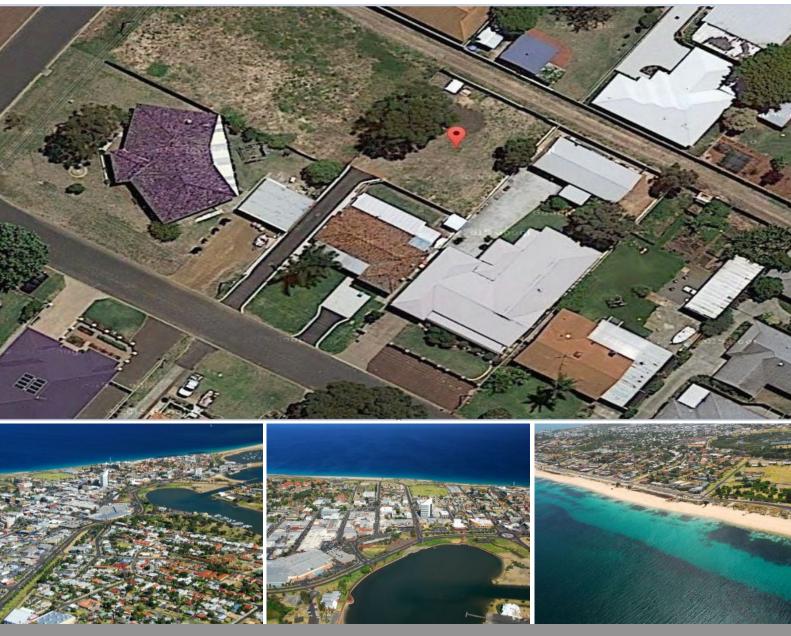

## 30A Venn Street EAST BUNBURY, WA

## RARE LAND AVAILABLE IN EAST BUNBURY

Nestled in the sort after area of East Bunbury is this 469m2 rear block located at 30a Venn Street, East Bunbury. This block of land is a very sort after location. Features Include, Close Proximity to the Estuary, City Foreshore and Koombana bay. There is a major Shopping Centre close by.

The Block Features New Hot-mix Driveway. There are no Restrictive Covenants or Easements. 20 metre frontage and 20 metres across the rear you have a great opportunity to build Almost any design to suit this size Lot.

Location, location, location Sums up this perfect East Bunbury  $\ensuremath{\mathsf{Address}}$  .

Price:

Offers Over \$179,000

**Lorraine Grassie** 

For more details please visit : https://www.summitbunbury.com.au/4734486