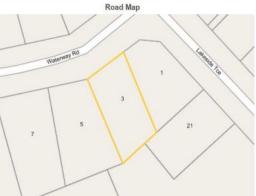

## **Aerial Map**

3 Waterway Road PRESTON BEACH, WA

19.82m frontage & 20m across the rear, this block is in a great location close to the golf club and the general store with views towards the Yalgorup National Park.

Block Size: 731m2

Land rates: \$807.00 approx. Water Rates: \$210.00 approx.