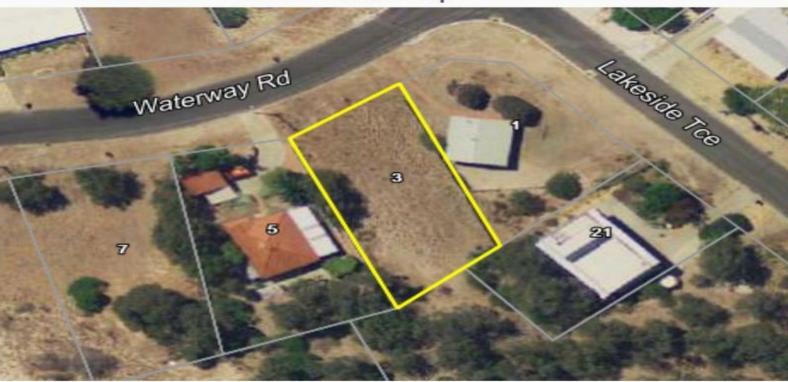

## **Aerial Map**

3 Waterway Road PRESTON BEACH, WA

## SETTLE BY THE SEASIDE

What a great block & realistically priced. North West facing & sloped towards the road, this block gives many building options. Side & back boundaries are already fenced so you can see what you're buying. Build now or later, the choice is yours. No building time limits. Enjoy the life Preston Beach has to offer whether you build for a weekend getaway or for a permanent change of lifestyle.

19.82m frontage & 20m across the rear, this block is in a great location close to the golf club and the general store with views towards the Yalgorup National Park.

Block Size: 731m2

Land rates: \$807.00 approx. Water Rates: \$210.00 approx.