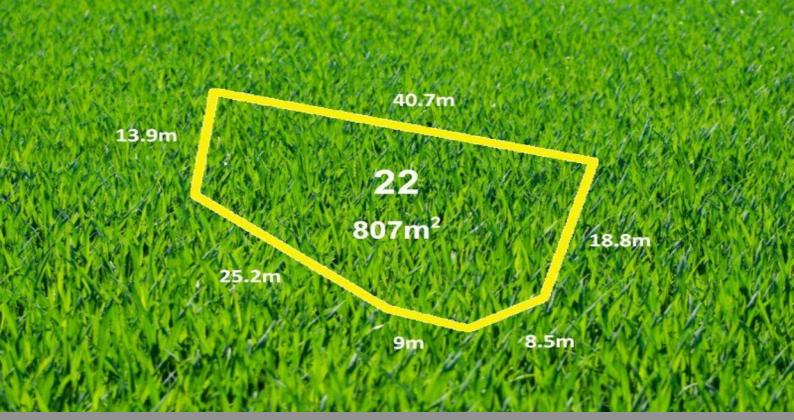

## 22 Pegasus Drive AUSTRALIND, WA

## SUB-DIVIDE OR BUILD YOUR DREAM HOME

Situated in the ever popular Treendale Estate this 807m2, zoned R40 block is just a hop, skip and a jump to all amenities that Treendale has to offer. Featuring the Treendale Shopping Centre with a wide range of specialty stores and services for customers of all ages and needs, the Treendale Primary School and some beautiful walking tracks and parks.

Either sub-divide and build units or build your dream home! Do not miss out on what this block has to offer. Contact Dan Waring today on 0402 306 376.

Property Code: 7434

Price:

\$229,000+

**Lorraine Grassie** 