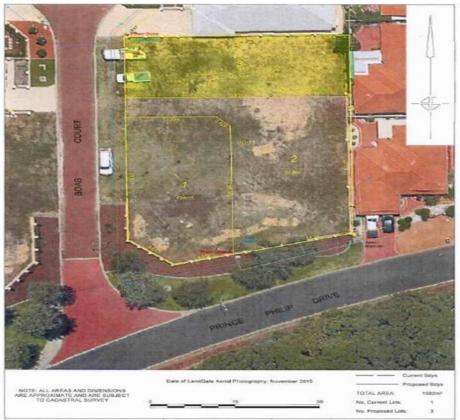

## PL3/2 Boab Court SOUTH BUNBURY, WA

## SOUGHT AFTER LOCATION!

Be quick to secure this fantastic block of land located in the cul-de-sac location of Boab Court. Within walking distance to the beautiful Big Swamp Parklands and just a short drive into the Bunbury CBD and major amenities of Bunbury, this is an opportunity not to be wasted!

With an overall land area of 432m2, this Proposed Green Title lot with street frontage will not last long. Build your dream home and look forward to living the simple life!

Call Brent and his team today for further information!