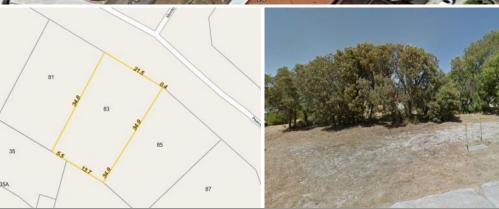

83 Pearce Road AUSTRALIND, WA

## CHOICE OF TWO LOTS IN A HIGHLY DESIRABLE LOCATION

Ideally located in a quiet, convenient pocket of Australind is this spacious 712m2 parcel of vacant land. Offering a fantastic opportunity to build a beautiful home in a well-established neighbourhood with the potential to build up and take in views to the estuary. Great blocks like this are hard to come by, so dont miss this opportunity and call today for more information.

Block size: 712m2 Frontage: 21m

Sewer and water available

Property Code: 7776

For more details please visit : https://www.summitbunbury.com.au/4734501

Price:

From \$210,000

Tim Cooper 0437 068 028