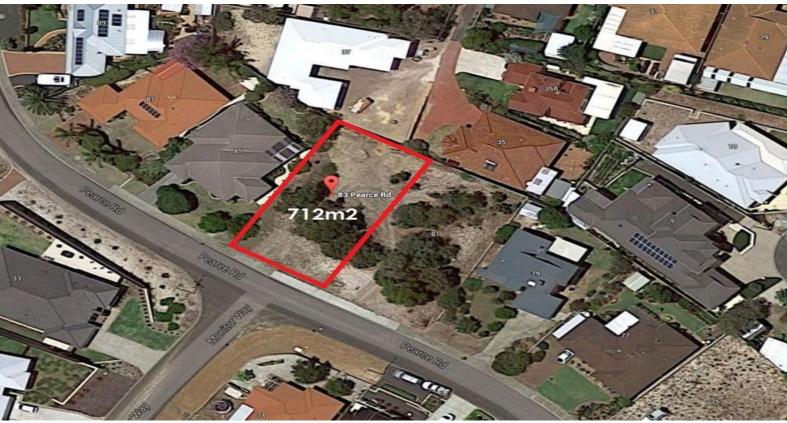

83 Pearce Road AUSTRALIND, WA

## CHOICE OF TWO LOTS IN A HIGHLY DESIRABLE LOCATION

Ideally located in a quiet, convenient pocket of Australind is this spacious 712m2 parcel of vacant land. Offering a fantastic opportunity to build a beautiful home in a well-established neighbourhood with the potential to build up and take in views to the estuary. Great blocks like this are hard to come by, so dont miss this opportunity and call today for more information.

Block size: 712m2 Frontage: 21m

Sewer and water available

Property Code: 7776

For more details please visit : https://www.summitbunbury.com.au/4734501

Price:

From \$210,000

Tim Cooper 0437 068 028