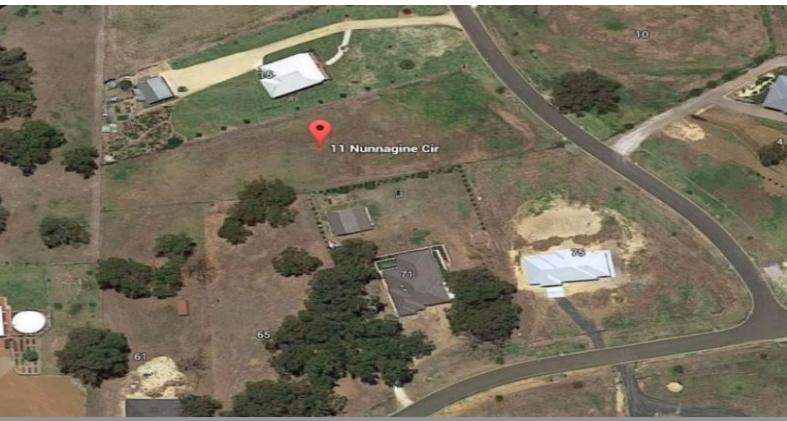

## 11 Nunnagine Circle ROELANDS, WA

## **BUILD YOUR DREAM**

This is the block of land you have been waiting for! With a generous 4077m2, you have room to build your dream home and more! Tucked away in the beautiful Joshua Brook Estate and surrounded by a stunning natural landscape, you can escape the rat race and live the country dream!

Located just a short drive to the CBD and all that Bunbury has to offer.

If you are looking for the quiet life, then this is the block for you!

This block is worth your inspection!

Property Code: 7804

**Price:** \$240,000