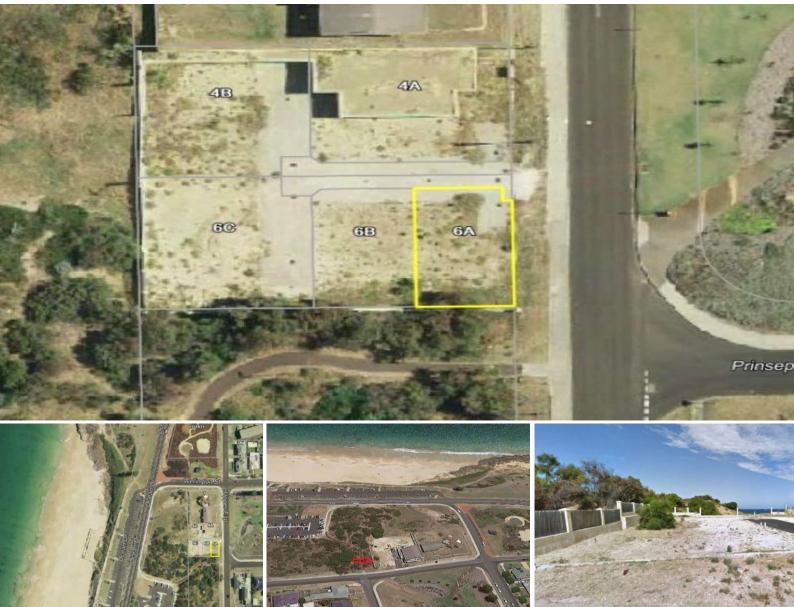

6A Upper Esplanade BUNBURY, WA

## LOCATION! LOCATION!

The site for your dream beach home awaits via this prime 188m2 of vacant land. You can simply walk to the beach, the CBD and recreation grounds to fully utilise all that Bunbury has to offer. Build up and take advantage of the potential views over Pioneer Park and the Recreation Ground from your very own balcony. Feel safe and secure within the close proximity of 4 other lots accessible by a private bitumen laneway. You will need to act quickly to secure this fantastic piece of land!