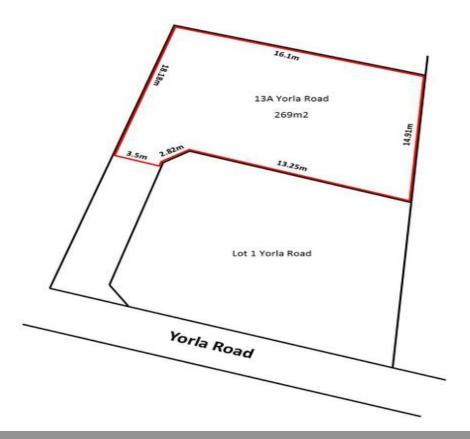

## 13A Yorla Road CAREY PARK, WA

## Why not start here!

If you are thinking of building your first home or adding to your investment portfolio, why not build on this prime piece of land. This 269m2 battleaxe block has low maintenance surroundings and has been fully cleared and prepared. The driveway to the block has also been established. Ideally located in the central suburb of Carey Park it has a number of nearby parks and only a short drive to the Parks Shopping Centre and CBD this block offers a convenient location at an extremely affordable price.