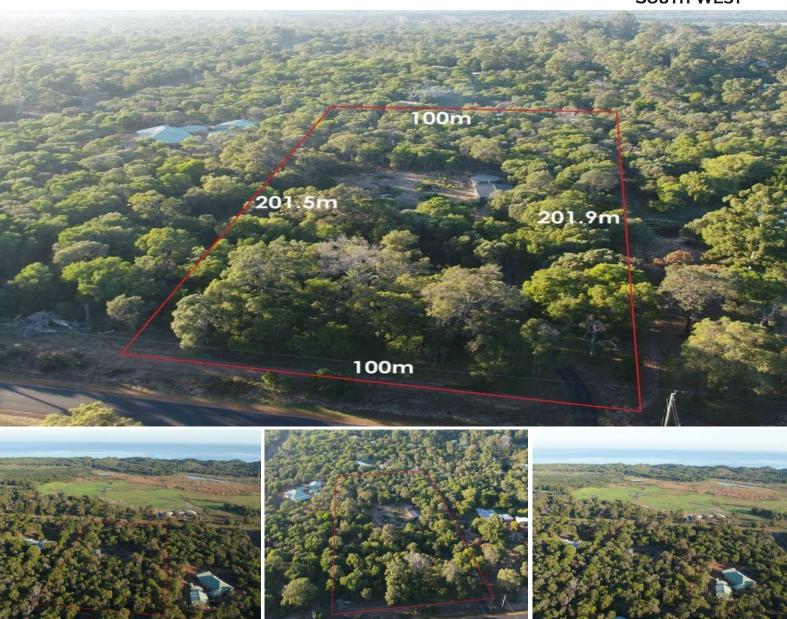

## Escape to the country

Enjoy the country lifestyle with only 20 minutes from the Bunbury CBD. This moderately cleared 5 acre (2.005HA) lot has a completed shed 9m x 12m power is not connected and an established 90,000L water tank (required size from the shire). There has been very little land like this come available in this idyllic setting, so do not wait for another chance because this is it.

The previous owners have cleared a certain amount of land for the building envelope (2011) but the Shire Of Capel have said because it is zoned special rural any clearing of the bl

For more details please visit : https://www.summitbunbury.com.au/4734507