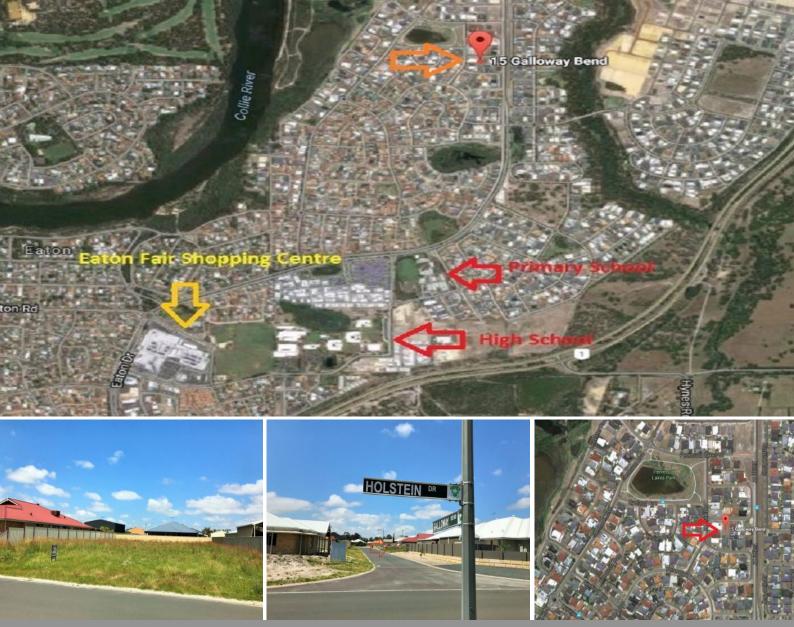

## 15 Galloway Bend EATON, WA

## Boom Chicka-chick Boom - Locked And Loaded Ready For Action

Do not be surprised if this block is gone before you ring me, best ring me anyways. Build your dream home in a great location with all the community facilities and services in place to service any large family.

Plus do not play around with 500m2 or 600m2 local blocks now for sale when you can have the larger 770m2 block.

Big block means big everything else:

- build a big house with plenty of living space
- have a big back yard
- potential side access even with a big house with approx. 21m frontage
- plenty of room for large outside entertainment area