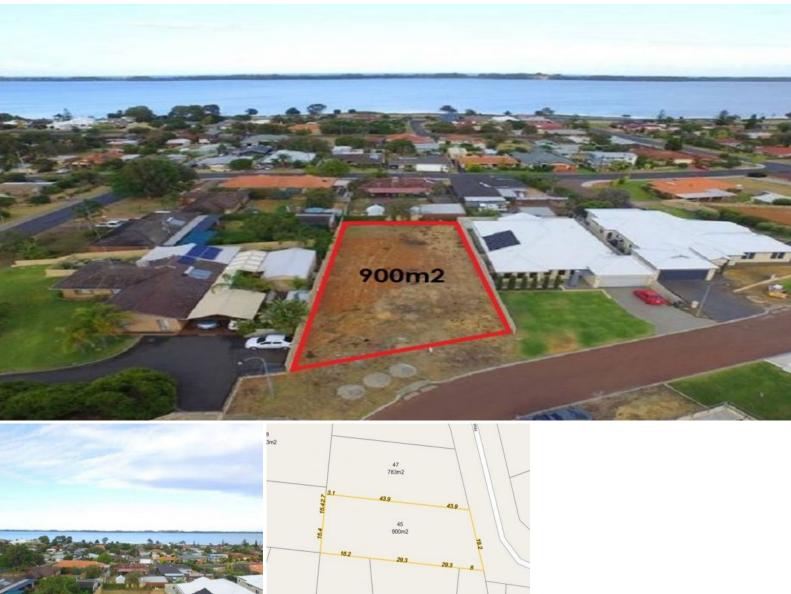

## 45 Eckersley Way AUSTRALIND, WA

## UNINTERRUPTED ESTUARY VIEWS

Situated high and proud atop a quiet street in a desirable pocket of Australind is this spacious 900m2 parcel of vacant land. Boasting extensive views toward the Estuary, this property offers a fantastic opportunity to build your dream home and capitalise on the views on offer. With a wide 19m frontage this block would suit a vast array of building options and is sure to attract strong interest, so do not miss this opportunity and call today for more information.

Block size: 900m2 Frontage: 19m

Property Code: 8393

For more details please visit : https://www.summitbunbury.com.au/4734509

Price: \$350,000

Tim Cooper 0437 068 028