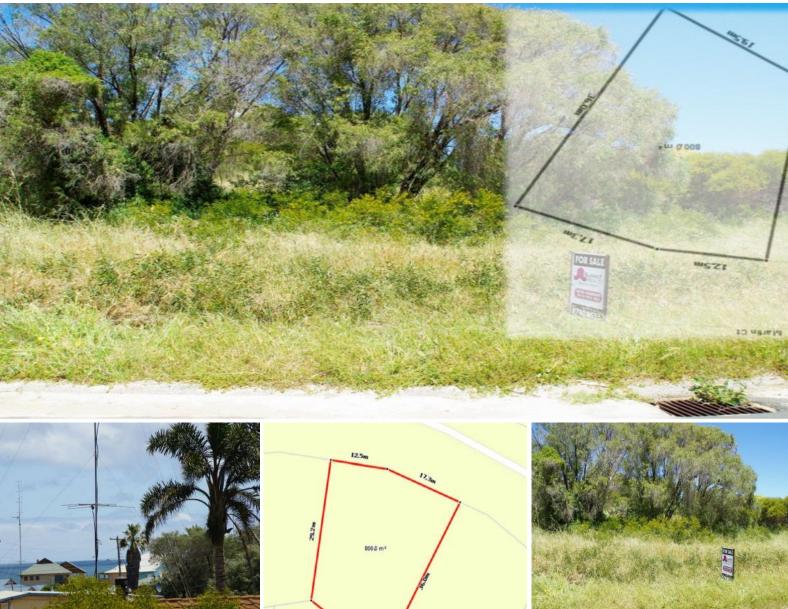

4 Martin Court BINNINGUP, WA

## **Great Value Block**

Secure this block to build your dream home or weekender on this north facing block in a quiet cul-de-sac.

With 29.8 metres of frontage and 801m2 you will have ample room for side access, perfect if you need a shed or room to park the boat or caravan.

There is elevation towards the rear of the block which even allows you to see the sea.

With daily school bus services, a close knit community and wonderful swimming beach, Binningup is the undiscovered secret of the South West.